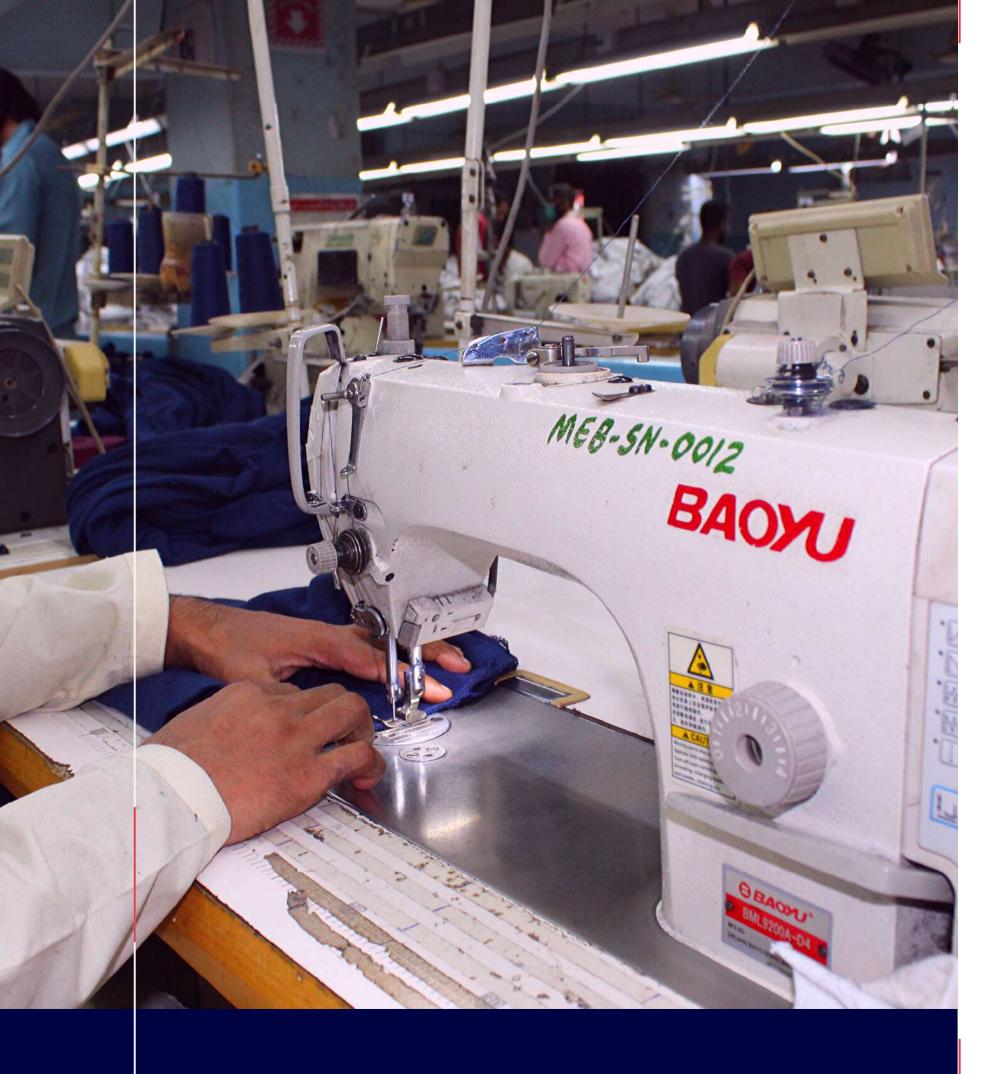

# Production

#### MULTINATIONAL EXPORT BUREAU

MEB has 18 stitching lines equipped with top of the line Machinery, which helps us produce the highest quality knitwear. With 750 stitching machines in our arsenal, we are able to produce more than 500,000 units of garments in a month and more than 6 million pieces per annum. To ensure high levels of efficiency SAM (standard allowed minutes) for each style is calculated and followed. Our state of the art in-house dyeing department has a production capacity of dyeing 400 tons of fabric every month.