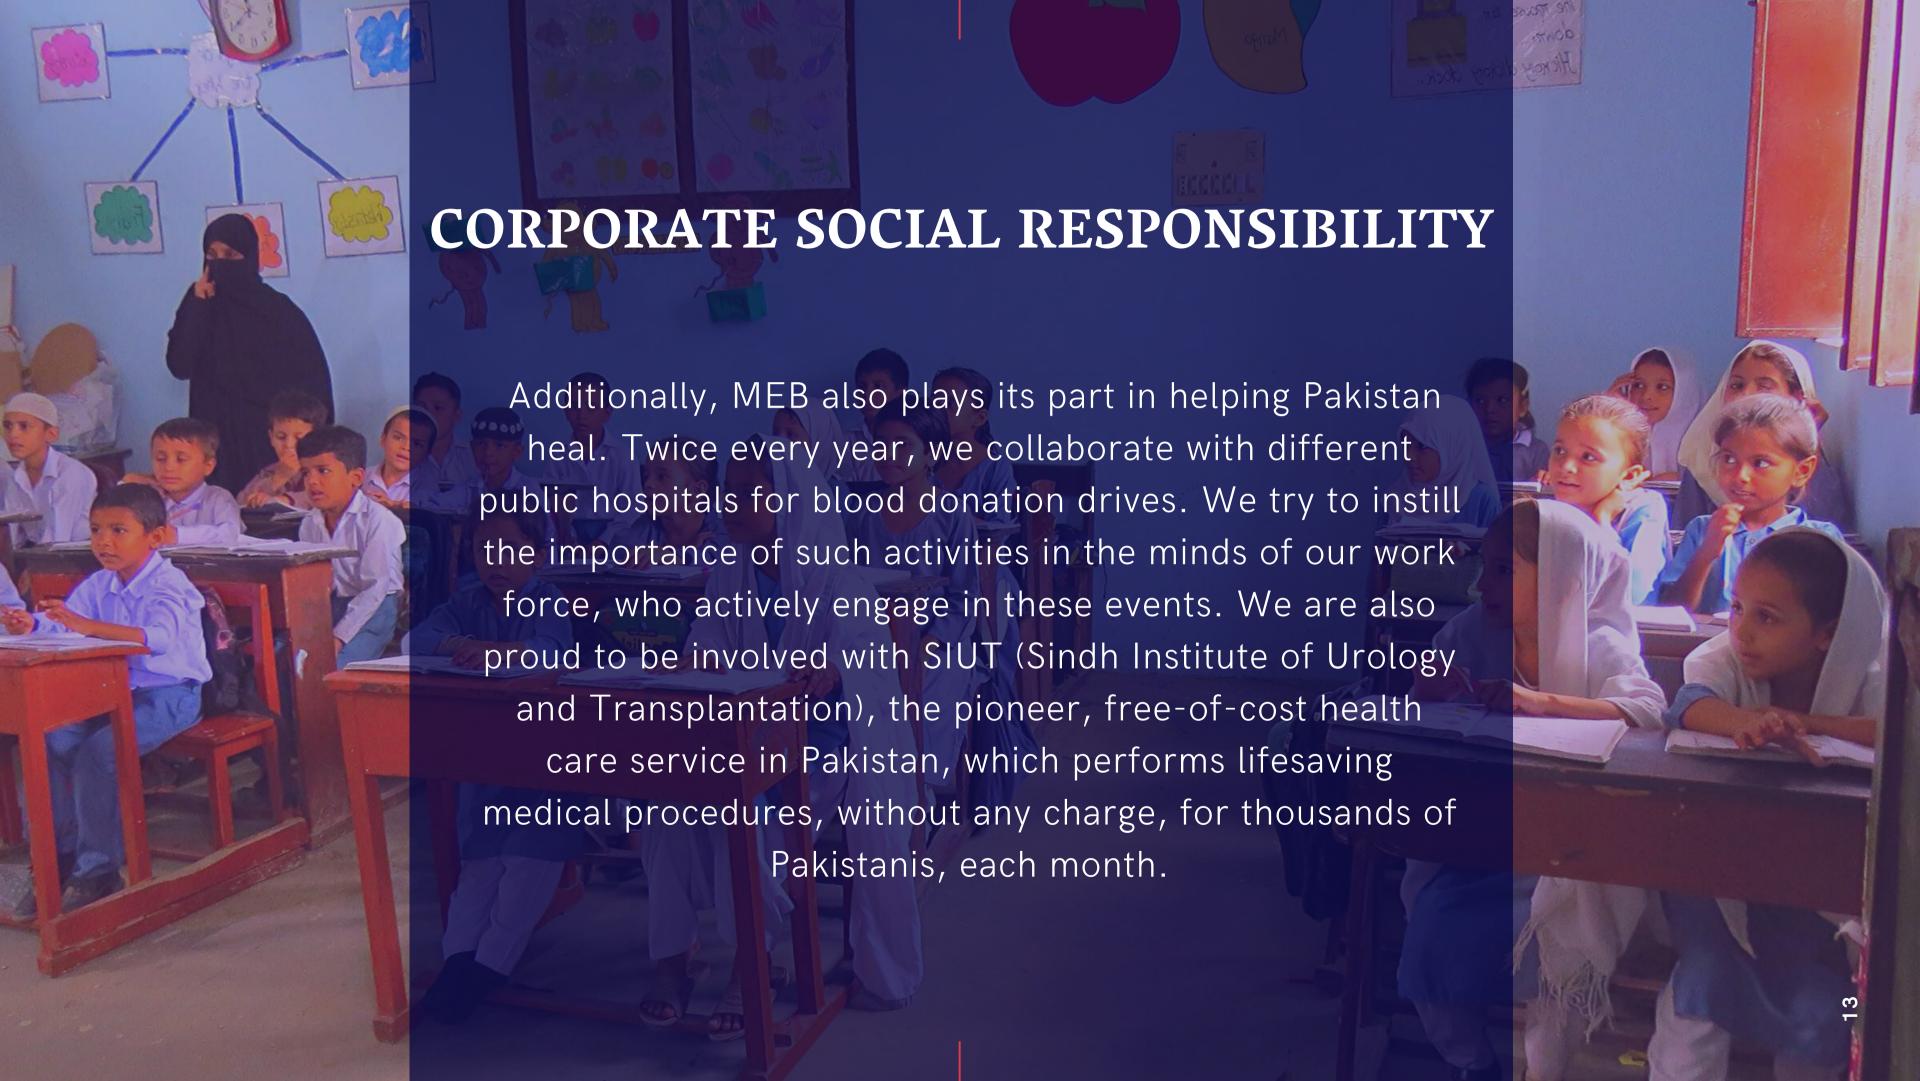

lity control and minimize time wastage.



# MULTINATIONAL EXPORT BUREAU



**750**Stitching
Machines



400 Tons/Month

Knitting

capacity



400 Tons/Month

Dyeing

capacity



500,000
Units/Month
Production

## Quality

Multinational Export Bureau is a quality oriented enterprise. The company dedicates its utmost effort and time to ensure the proper functioning of the control process, so as to consistently provide high quality products and services and minimize all kinds of faults. For this purpose we have a dedicated Quality Control department which consists of highly trained and experienced staff with full autonomy. Each stitching line has its own quality controller. Each fault is recorded into the data base and accounted for and the root cause for that fault is then determined.











Unit 1 - Head Office WH-7 sector 16-B North Karachi Industrial Area Karachi

**Babar Khan - CEO** +92300 8201503

Adeel Hasan - Head of Marketing +92300 8274014



Unit 2 L-10 D Block 22 Federal- B industrial Area Karachi

**Khalid Mehmood ( Director)** 

+92300 2030343

Ahad Abbasi (GM operations)

+92334 3610812