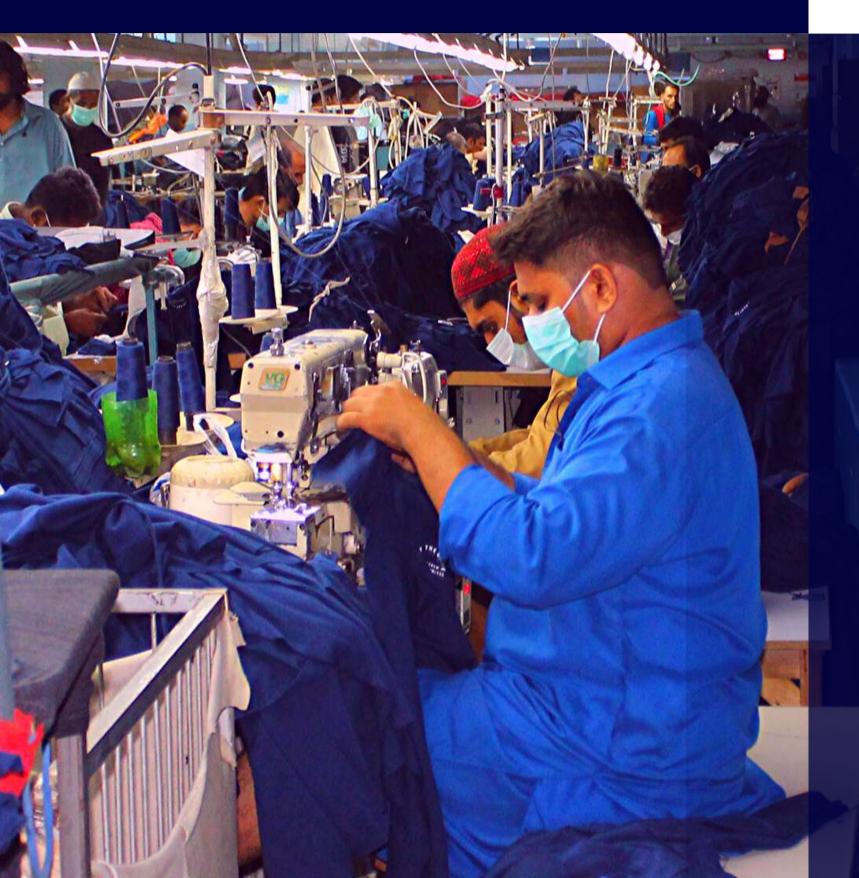

#### MULTINATIONAL EXPORT BUREAU

MEB has 18 stitching lines equipped with top of the line Machinery, which helps us produce the highest quality knitwear. With 750 stitching machines in our arsenal, we are able to produce more than 500,000 units of garments in a month and more than 6 million pieces per annum. To ensure high levels of efficiency SAM (standard allowed minutes) for each style is calculated and followed. Our state of the art in-house dyeing department has a production capacity of dyeing 400 tons of fabric every month.

# MULTINATIONAL EXPORT BUREAU

**750**Stitching
Machines

400 Tons/Month

Knitting

capacity

400 Tons/Month

Dyeing

capacity